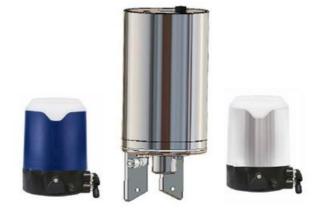

## **DEFINOX - ACTUATORS AND CONTROL TOPS**

DE-SQG012AS Control top Blue ICS LED AS-i Ø104mm

- For central monitoring of butterfly valves
- Real-Time Error Detection
- Minimizing production stops
- Easy to configure

## PRODUCT DESCRIPTION

Definox actuators and control tops are used for controlling valves:

Such as DPAX - DCX 3 - DCX 4 - NEOS - VEOX - PEAX - DMAX - DBAX.

Definox LED controllers let you monitor and remotely control the butterfly valves and provide real-time warnings for any error conditions so immediate action can be taken and production stops can be minimized.

The Definox LED Controller is easy to customize and the configurable device is user-friendly and offers a host of features.

Definox control tops are available as standard in LED with ICS / ACS but there are many possibilities for assembling the control tops.