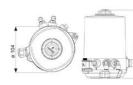

## **DEFINOX - ACTUATORS AND CONTROL TOPS**

DE-SQG012AS Control top Blue ICS LED AS-i Ø104mm

- For central monitoring of butterfly valves
- Real-Time Error Detection
- Minimizing production stops
- Easy to configure

## PRODUCT DESCRIPTION

Definox actuators and control tops are used for controlling valves:

Such as DPAX - DCX 3 - DCX 4 - NEOS - VEOX - PEAX - DMAX - DBAX.

Definox LED controllers let you monitor and remotely control the butterfly valves and provide real-time warnings for any error conditions so immediate action can be taken and production stops can be minimized.

The Definox LED Controller is easy to customize and the configurable device is user-friendly and offers a host of features.

Definox control tops are available as standard in LED with ICS / ACS but there are many possibilities for assembling the control tops.