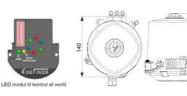

The Definox LED Controller is easy to customize and the configurable device is user-friendly and offers a host of features.

Definox control tops are available as standard in LED with ICS / ACS but there are many possibilities for assembling the control tops.